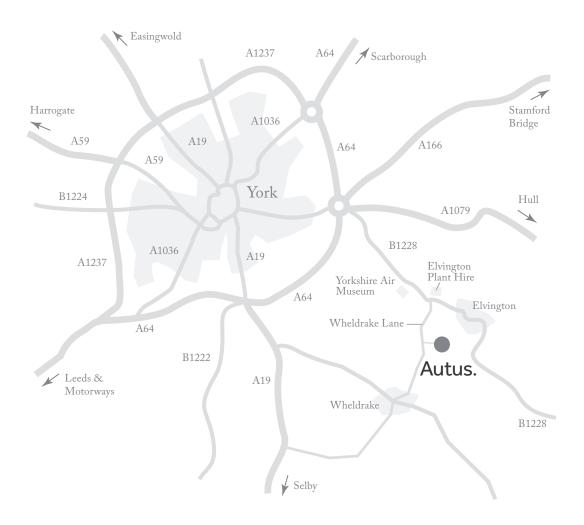

## Directions

## From A64

At the junction of the A64/A1079 look for the B1228 on the Hull side of the roundabout. This is signposted Elvington and Howden (and the Yorkshire Air Museum). You will pass the Museum on the right just before you enter the village of Elvington. Turn right opposite Elvington Plant Hire onto Wheldrake Lane; after 1 mile turn left into the Grange (farm complex).

## From M62

Leave at junction 37 (Howden) take B1228 towards Bubwith. Stay on B1228 until Elvington. Turn left opposite Elvington Plant Hire and follow above directions.

Autus is a trading style of Autus Lifetime Planning Limited, which is registered in England & Wales Number 8813223.
Registered Offices: The Grange, Wheldrake Lane, Elvington, York, North Yorkshire, YO41 4AZ.
Autus Lifetime Planning Limited is authorised and regulated by the Financial Conduct Authority – Firm reference number 616276.